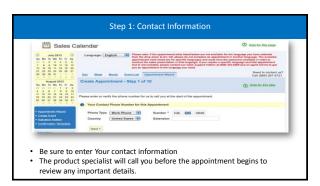

- Communicate with your Product Specialist
- Your product specialist will call you a few minutes before the appointment to review the notes you've entered.
- Tell your product specialist your relationship with the prospect: (Are you a patron of this restaurant, was it a referral, is this your neighbor etc.)
- You can chat with the product specialist during the appointment! GoToMeeting Chat is an excellent way to send important messages to the product specialist during the appointment without having to interrupt the appointment. Remember to Send PRIVATE Messages to your Product Specialist!! (Don't hit "Reply All")
- Listen and Learn as You Farr