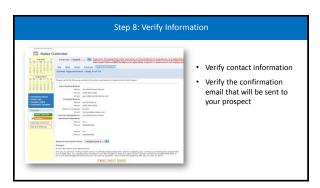

|                                                                                                                                                                                                                                                    | Step 4: Refer the Appointment |  |  |  |
|----------------------------------------------------------------------------------------------------------------------------------------------------------------------------------------------------------------------------------------------------|-------------------------------|--|--|--|
| SIMPLE APPROACH                                                                                                                                                                                                                                    |                               |  |  |  |
| "You know, it's not an area that I specialise in, but the company I work with has an entire division that helps businesses like yours effectively leverage the Internet.                                                                           | C a                           |  |  |  |
| I would be happy to set up an appointment to have one of the Product Specialists take about 30 - 45 minutes to show you the technology to see if it has value to you and your business. What typically works best for you mornings or afternoons?" |                               |  |  |  |