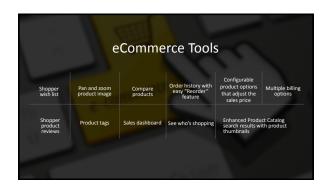

## Most pages have built in "Help" You can also get help in the top menu bar, the online manual and live chat support And you can use this navigation to follow where you are in your WebCenter

TIPS FOR USING SALES SUPPORT