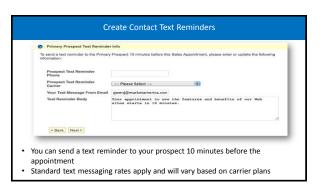

- Communicate with your Product Specialist
- Your product specialist will call you a few minutes before the appointment to review the notes you've entered.
- Tell your product specialist your relationship with the prospect: (Are you a patron of this restaurant, was it a referral, is this your neighbor etc.)
- You can chat with the product specialist during the appointment! GoToMeeting Chat is an excellent way to send important messages to the product specialist during the appointment without having to interrupt the appointment. Remember to Send PRIVATE Messages to your Product Specialist!! (Don't hit "Reply All")
- Listen and Learn as You Farr