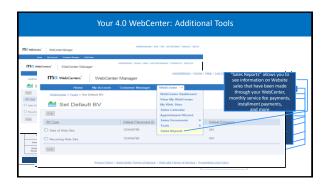

## Most pages have built in "Help" You can also get help in the top menu bar, the online manual and live chat support And you can use this navigation to follow where you are in your WebCenter

TIPS FOR USING SALES SUPPORT