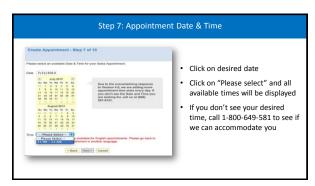

|                                                                                                                                                                                                                                                    | Step 4: Refer the Appointment |  |  |  |
|----------------------------------------------------------------------------------------------------------------------------------------------------------------------------------------------------------------------------------------------------|-------------------------------|--|--|--|
| SIMPLE APPROACH                                                                                                                                                                                                                                    |                               |  |  |  |
| "You know, it's not an area that I specialise in, but the company I work with has an entire division that helps businesses like yours effectively leverage the Internet.                                                                           | C a                           |  |  |  |
| I would be happy to set up an appointment to have one of the Product Specialists take about 30 - 45 minutes to show you the technology to see if it has value to you and your business. What typically works best for you mornings or afternoons?" |                               |  |  |  |