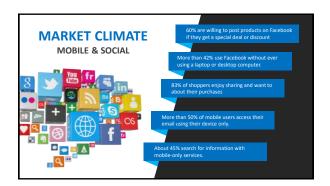

Very simply, we are talking about a proven, duplicatable, system to provide small business owners an effective Internet presence!