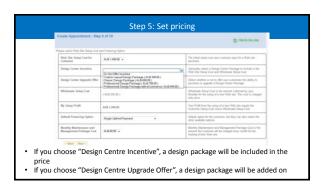

YOUR WEBCENTER
THE DESIGN CENTRE

- One of the options which the Product Specialists may offer is the ability to have our team of design professionals create a completely custom Website
- This feature is called the Design Centre
- Adds Value
- Better Experience for your Client!
- What are the different options that a client can pick in the Design Centre?

| PRE-EXISTING CUSTOM LOGO DESIGN - AU\$269.00  Custom logo design (3 versions shown. 2 revisions done to the selected choice) from Pre-existing Logo templates | CUSTOM LOGO DESIGN - AU\$399.00 Custom logo design (3 versions shown. 2 revisions done to the selected choice), totally customised logo                               | PRODUCT CATALOG<br>ITEMS - AU\$269.00<br>10 Product Catalog Items - Without<br>Data Entry |
|---------------------------------------------------------------------------------------------------------------------------------------------------------------|-----------------------------------------------------------------------------------------------------------------------------------------------------------------------|-------------------------------------------------------------------------------------------|
| PRODUCT CATALOG ITEMS W/<br>DATA ENTRY - AU\$299.00<br>10 Product Catalog Items - With Data<br>Entry                                                          | CUSTOM FLASH INTRO DESIGN -<br>AU\$299.00<br>Custom Flash Intro (10 seconds textual and<br>pre-existing flash animation customised to<br>cliffic solours and content) | ADDITIONAL CUSTOM PAG<br>DESIGN - AU\$199.00                                              |