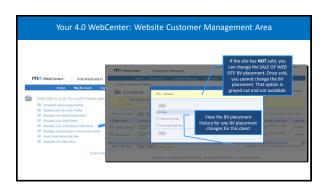

## Most pages have built in "Help" You can also get help in the top menu bar, the online manual and live chat support And you can use this navigation to follow where you are in your WebCenter

TIPS FOR USING SALES SUPPORT