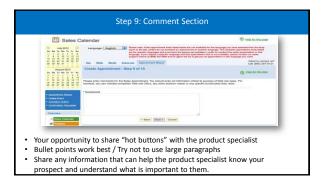

- Communicate with your Product Specialist
- Your product specialist will call you a few minutes before the appointment to review the notes you've entered.
- Tell your product specialist your relationship with the prospect: (Are you a patron of this restaurant, was it a referral, is this your neighbor etc.)
- You can chat with the product specialist during the appointment! GoToMeeting Chat is an excellent way to send important messages to the product specialist during the appointment without having to interrupt the appointment. Remember to Send PRIVATE Messages to your Product Specialist!! (Don't hit "Reply All")
- Listen and Learn as You Farr